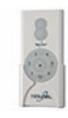

## **FAN CONTROLS**

Included Remote Control:

Pull Chain Works with Remote Control: Works with Wall Control: No

No Control: No

Reversible: No

Compatible Remote

Compatible Wall Control(s):

Included Wall Control:

Control(s):