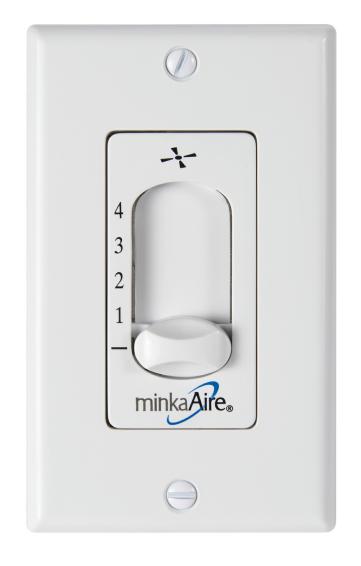

## **FAN CONTROLS**

Included Remote Control:

Pull Chain Works with Remote Control: Works with Wall Control: No

No Control: No

Reversible: No

Compatible Remote

Compatible Wall Control(s):

Included Wall Control:

Control(s):