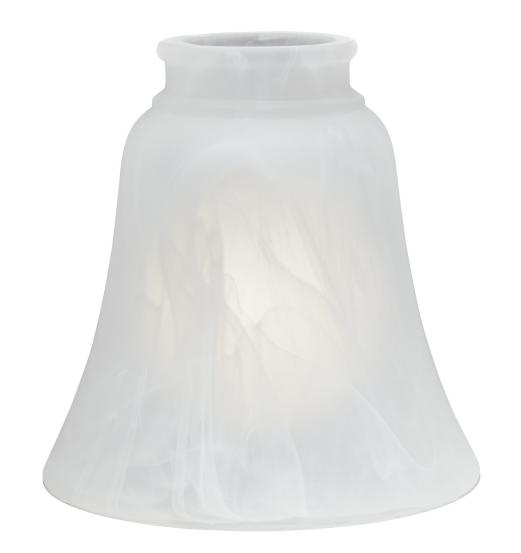

**GLASS SHADES** 

Light Kits/Accessories

Certification

Patents:

Notes:

Image File Name: 2652.jpg

No

### **MEASUREMENTS**

Width: Length:

Height: 4.75

Extension:

Canopy Width:

Height Adjustable: Min Overall Height: Max Overall

Height:

Slope:

Initial Lumens: Delivered

Lumens:

Description:

Material:

**Etched Marble** 

Quantity:

Part No.:

Width: