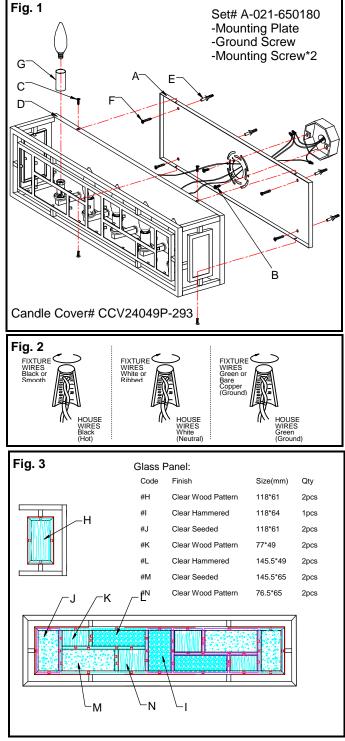

## MOUNTING THE FIXTURE (Fig.1)

- 1. Shut off the power at the fuse box or circuit breaker. If necessary, remove the old fixture, including the mounting hardware.
- 2. Carefully remove the fixture from the carton and check that all parts are included as shown in the illustration.
- Position the mounting plate (A) on the wall, and mark location of the four mounting holes. Drill the holes on the wall, and then insert the plastic anchors (E).
- Attach the mounting plate (A) to the junction box using mounting screws (B) (Size: #8-32N\*L0.5"). The side of the mounting plate marked "GND" must face out.
- Secure the mounting plate (A) by inserting the wood screws (F) through the holes on the mounting plate into the plastic anchors (E).

### **CONNECTING THE WIRES (Fig. 2)**

6. At this point, connect the electrical wires as shown in Fig. 2, making sure that all wire connectors are secured. If your outlet box has a ground wire (green or bare copper), connect the fixture's ground wire to it. Otherwise, connect the fixture's ground wire directly to the mounting plate using the green screw provided. After wires are connected, tuck them carefully inside the junction box.

### FINISHING THE INSTALLATION (Fig1&Fig.3)

- 7. Place the fixture body (D) over the mounting plate (A), and secure with the screws (C).
- 8. Install the glass panel (H) (I) (J) (K) (L) (M) (N) into fixture body (D) and secure with tabs provided.
- 9. Place the candle cover (G) over the socket of the fixture body (D).
- Install the light bulb(s) (not included) in accordance with the fixture's specifications. (DO NOT EXCEED THE MAXIMUM WATTAGE RATING!) (NE PAS DEPASSER LA PUISSANCE NOMINALE MAXIMALE!).

Your installation is now complete. Return power and test the fixture.

Note: Illustration (Fig.1) on this manual is for installation purposes only. It may or may not be identical to the fixture purchased.