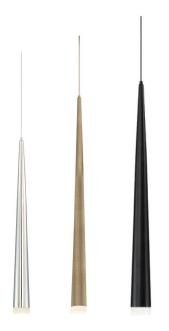

## **PRODUCT DESCRIPTION**

Suspended alone, in pairs or multiples as a beautiful chandelier, Cascade captures the imagination and makes an alluring presentation in restaurants, hotel atriums and residences alike. The slim tapered form has a minimalist sensibility that we enhanced with a new flat cap design, crafted in precision-cut glass.

## **SPECIFICATIONS**

Construction: Steel body with acrylic diffuser

Light Source: High output LED

Finish: Black, Polished Nickel, Aged Brass

Standards: ETL & cETL, Damp Location listed

## **ORDER NUMBER**

| Model    | Size | Wattage | Voltage   | LED Lumens | Delivered Lumens | Finish |                 |
|----------|------|---------|-----------|------------|------------------|--------|-----------------|
| PD-41819 | 19"  | 7W      | 120V-277V | 428        | 420              | BK     | Black           |
| PD-41828 | 28"  | 7W      |           | 428        | 420              | PN     | Polished Nickel |
| PD-41837 | 37"  | 7W      |           | 428        | 420              | AB     | Aged Brass      |