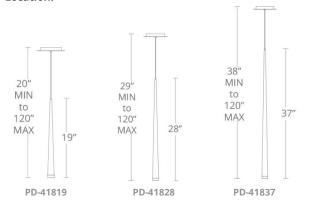

## **ORDER NUMBER**

| Model    | Size | Wattage | Voltage   | LED Lumens | Delivered Lumens | Finish |                 |
|----------|------|---------|-----------|------------|------------------|--------|-----------------|
| PD-41819 | 19"  | 7W      | 120V-277V | 428        | 420              | BK     | Black           |
| PD-41828 | 28"  | 7W      |           | 428        | 420              | PN     | Polished Nickel |
| PD-41837 | 37"  | 7W      |           | 428        | 420              | AB     | Aged Brass      |