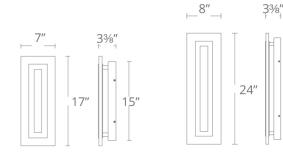

## ORDER NUMBER

| Model                  |            | Wattage    | Voltage | LED Lumens   | Delivered Lumens | Finish |       |  |
|------------------------|------------|------------|---------|--------------|------------------|--------|-------|--|
| WS-W46817<br>WS-W46824 | 17"<br>24" | 14W<br>21W | 120V    | 1256<br>2101 | 722<br>1111      | вк     | Black |  |