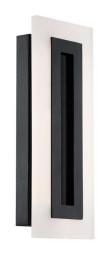

### PRODUCT DESCRIPTION

Using advanced edge-lit LED technology, this minimalist luminaire provides smooth, even light whether you place it inside or outside, vertically or horizontally. Available in a matte black finish.

### **SPECIFICATIONS**

Construction: Aluminum and sanded acrylic, with weather-

resistant finish

Light Source: High output LED

Finish: Black (BK)

Standards: ETL & cETL listed, Wet Location, IP65