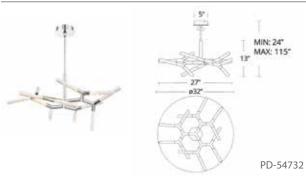

#### **ORDER NUMBER**

|                      |            | Wattage    | Voltage   | LED<br>Lumens | Delivered<br>Lumens | Finish                       |
|----------------------|------------|------------|-----------|---------------|---------------------|------------------------------|
| PD-54732<br>PD-54765 | 32"<br>55" | 31W<br>46W | 120V-277V | 1195<br>1780  | 965<br>1217         | PN Polished Nickel  BK Black |