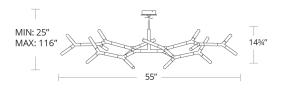

#### **ORDER NUMBER**

|                      |            | Wattage    | Voltage   | LED<br>Lumens | Delivered<br>Lumens | Finish                       |
|----------------------|------------|------------|-----------|---------------|---------------------|------------------------------|
| PD-54732<br>PD-54765 | 32"<br>55" | 31W<br>46W | 120V-277V | 1195<br>1780  | 965<br>1217         | PN Polished Nickel  BK Black |