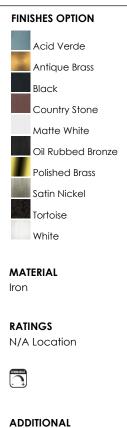

The Basic-Max ceiling fan features the ability to be installed three different ways: close mount, standard stem, and optional stems up to 72" long.

MEASUREMENTS

DIMENSION : 0.85" HANGING WEIGHT : 0.45

LAMPING

bulb Dimmable : 0.85" W x 18" H : 0.45 lb

: NAW 0W Total :



## OPERATING TEMPERATURE: -20°C (-4°F), 40°C (104°F)

Always consult a qualified electrician before installing any lighting product.

Job Name:\_\_\_\_

Job Type:\_\_\_\_\_

\_\_\_ Quantity:\_\_\_



WESTERN DISTRIBUTION CENTER (HEADQUARTER) 253 NORTH VINELAND AVE I CITY OF INDUSTRY, CA 91746

EASTERN DISTRIBUTION CENTER 4200 SHIRLEY DR. I ATLANTA, GA 30336

P. 626.956.4200 | F. 626.956.4225 | maximlighting.com