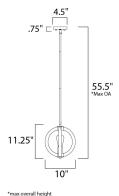

# **MEASUREMENTS**

DIMENSION : 10" L x 10" W x 11.25" H

MAX OAH : 55.5" OAH HANGING WEIGHT : 4 lb

**LAMPING** 

INPUT VOLTAGE : 120V LUMENS : 0 Rated

BULB : 1 x 60W Incandescent E26 Medium, 60W Total

BULB INCLUDED : (Included)
DIMMABLE : Yes