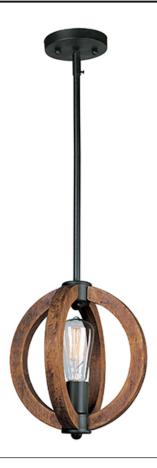

### PRODUCT DESCRIPTION

Rings of Ash wood are distressed and then finished In Antique Pecan for that old world feel. Metal accents finished in Anthracite provide a forged iron appearance that complements this rustic design.

### MATERIAL

Wood + Steel