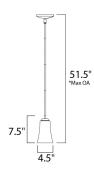

\*max overall height

#### **MEASUREMENTS**

**DIMENSION** : 4.5" L x 4.5" W x 7.5" H

MAX OAH : 51.5" OAH : 2.16 lb HANGING WEIGHT