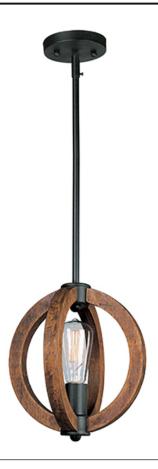

## **PRODUCT DESCRIPTION**

Rings of Ash wood are distressed and then finished In Antique Pecan for that old world feel. Metal accents finished in Anthracite provide a forged iron appearance that complements this rustic design.