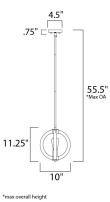

## **MEASUREMENTS**

HANGING WEIGHT

DIMENSION

MAX OAH

CANOPY

LAMPING

LUMENS

DIMMABLE

BULB

: 10" L x 10" W x 11.25" H : 55.5" OAH : 4.5" W x 0.75" H x 4.5" L : 3.42 lb

INPUT VOLTAGE : 120V : 0 Rated : 1 x 60W Incandescent E26 Medium , 60W Total BULB INCLUDED : (Not Included) :Yes

MATERIAL Wood + Steel