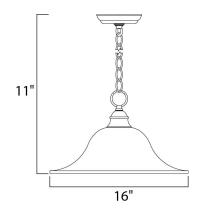

#### **MEASUREMENTS**

DIMENSION : 16" L x 16" W x 11" H

HANGING WEIGHT : 5.8 lb