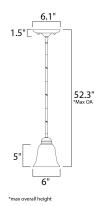

### **MEASUREMENTS**

**DIMENSION** : 6.5" L x 6.5" W x 5.5" H

: 52.5" OAH MAX OAH HANGING WEIGHT : 2.4 lb