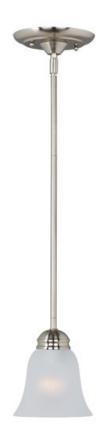

# **PRODUCT DESCRIPTION**

Contemporary collection with sweeping arms and clean lines. Offered in Ice glass and Satin Nickel finish or Wilshire glass and Oil Rubbed Bronze finish.

## **GLASS**

Frosted FT

# MATERIAL

Steel, Glass