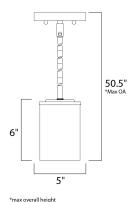

# **MEASUREMENTS**

: 5" L x 5" W x 6" H DIMENSION MAX OAH : 50.5" OAH

: 5.12" W x 0.79" H x 5.13" L CANOPY

HANGING WEIGHT : 0.75 lb