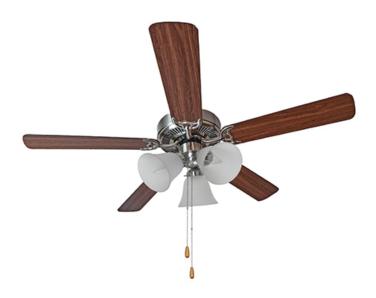

# PRODUCT DESCRIPTION

The Basic-Max ceiling fan features the ability to be installed three different ways: close mount, standard stem, and optional stems up to 72" long.