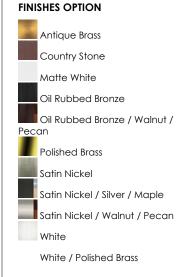

# PRODUCT DESCRIPTION

The Basic-Max ceiling fan features the ability to be installed three different ways: close mount, standard stem, and optional stems up to 72" long.



#### **MEASUREMENTS**

DIMENSION : 52" W x 12.5" H

HANGING WEIGHT : 13.73 lb

LAMPING

INPUT VOLTAGE : 120V

BULB :

DIMMABLE



### MATERIAL

Steel + MDF

# RATINGS

cETLus Dry Location



#### **ADDITIONAL**

SLOPE: 35 OPERATING TEMPERATURE: -20°C (-4°F), 40°C (104°F)



# **WESTERN DISTRIBUTION CENTER (HEADQUARTER)**253 NORTH VINELAND AVE I CITY OF INDUSTRY, CA 91746

**EASTERN DISTRIBUTION CENTER** 4200 SHIRLEY DR. I ATLANTA, GA 30336

**P**. 626.956.4200 | **F**. 626.956.4225 | maximlighting.com