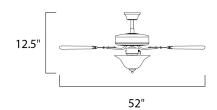

#### **MEASUREMENTS**

DIMENSION : 52" W x 12.5" H

HANGING WEIGHT : 13.73 lb

LAMPING

INPUT VOLTAGE : 120V

BULB :

DIMMABLE