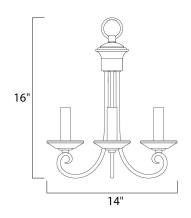

# PRODUCT DESCRIPTION

Simple yet stylish, this collection is perfect for any decor. Offered in Oil Rubbed Bronze or Satin Nickel finishes.



### **MEASUREMENTS**

DIMENSION : 14" W x 16" H HANGING WEIGHT : 3.66 lb

## **LAMPING**

INPUT VOLTAGE : 120V

LUMENS : 2,016 Rated

BULB : 3 x 60W Incandescent E12 Candelabra , 180W Total

BULB INCLUDED : (Not Included)

DIMMABLE : Yes

### **FINISHES OPTION**

Oil Rubbed Bronze
Polished Nickel
Satin Nickel

## MATERIAL

Steel

#### **RATINGS**

cETLus Dry Location



## **ADDITIONAL**

RATED LIFE 1500 Hours OPERATING TEMPERATURE: -20°C (-4°F), 40°C (104°F)

Always consult a qualified electrician before installing any lighting product.



# WESTERN DISTRIBUTION CENTER (HEADQUARTER)

253 NORTH VINELAND AVE I CITY OF INDUSTRY, CA 91746

## EASTERN DISTRIBUTION CENTER

4200 SHIRLEY DR. I ATLANTA, GA 30336

P. 626.956.4200 | F. 626.956.4225 | maximlighting.com