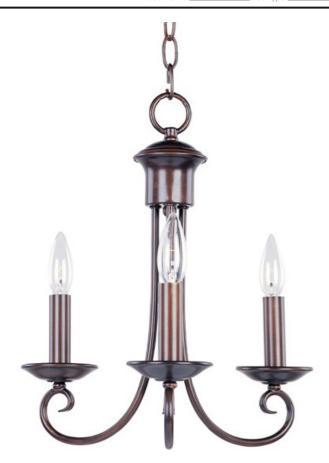

# PRODUCT DESCRIPTION

Simple yet stylish, this collection is perfect for any decor. Offered in Oil Rubbed Bronze or Satin Nickel finishes.

### **FINISHES OPTION**

Oil Rubbed Bronze
Polished Nickel
Satin Nickel