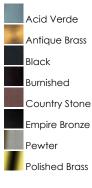

## **PRODUCT DESCRIPTION**

South Park is a traditional, early American style collection from Maxim Lighting International available in multiple finishes with Clear glass.



## MEASUREMENTS

DIMENSION

: 12" L x 12" W x 23.5" H HANGING WEIGHT : 9.92 lb

| LAMPING       |         |
|---------------|---------|
| INPUT VOLTAGE | :120V   |
| LUMENS        | : 1,152 |
| BULB          | : 3 x 4 |

52 Rated : 3 x 40W Incandescent E12 Candelabra , 120W Total **BULB INCLUDED** : (Not Included)

DIMMABLE :Yes

# **FINISHES OPTION**



GLASS Clear CL

MATERIAL Solid Brass

# RATINGS

cETLus Wet Location



#### ADDITIONAL RATED LIFE 1500 Hours OPERATING TEMPERATURE: -20°C (-4°F), 40°C (104°F)

Always consult a qualified electrician before installing any lighting product.



WESTERN DISTRIBUTION CENTER (HEADQUARTER) 253 NORTH VINELAND AVE I CITY OF INDUSTRY, CA 91746

EASTERN DISTRIBUTION CENTER 4200 SHIRLEY DR. I ATLANTA, GA 30336

P. 626.956.4200 | F. 626.956.4225 | maximlighting.com