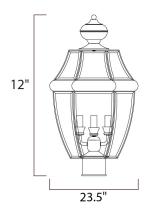

## MEASUREMENTS

DIMENSION

: 12" L x 12" W x 23.5" H HANGING WEIGHT : 9.92 lb

| LAMPING       |         |
|---------------|---------|
| INPUT VOLTAGE | :120V   |
| LUMENS        | : 1,152 |
| BULB          | : 3 x 4 |