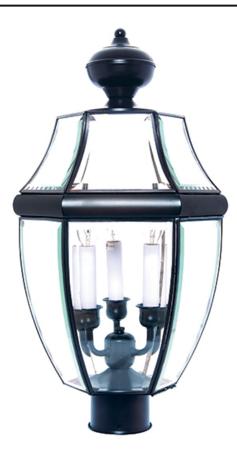

## **PRODUCT DESCRIPTION**

South Park is a traditional, early American style collection from Maxim Lighting International available in multiple finishes with Clear glass.

# **FINISHES OPTION**

GLASS Clear CL

MATERIAL Solid Brass