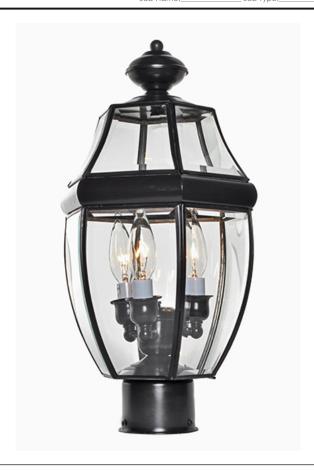

# PRODUCT DESCRIPTION

South Park is a traditional, early American style collection from Maxim Lighting International available in multiple finishes with Clear glass.

# **MEASUREMENTS**

DIMENSION : 9.5" L x 9.5" W x 18.5" H

HANGING WEIGHT : 5.28 lb

LAMPING

INPUT VOLTAGE : 120V

LUMENS : 1,152 Rated

BULB : 3 x 40W Incandescent E12 Candelabra , 120W Total

BULB INCLUDED : (Not Included)

### **FINISHES OPTION**

Acid Verde

Antique Brass

Black

Burnished

Country Stone

Empire Bronze

Pewter

# GLASS

Clear CL

### MATERIAL

Solid Brass