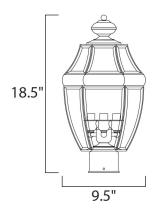

# **MEASUREMENTS**

DIMENSION : 9.5" L x 9.5" W x 18.5" H

HANGING WEIGHT : 5.28 lb

LAMPING

INPUT VOLTAGE : 120V

LUMENS : 1,152 Rated

BULB : 3 x 40W Incandescent E12 Candelabra , 120W Total

BULB INCLUDED : (Not Included)