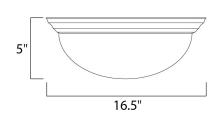

## MEASUREMENTS DIMENSION

DIMENSION : 16.5" W x 5" H HANGING WEIGHT : 4.85 lb

LAMPING INPUT VOLTAGE : 120V LUMENS : 2,010

BULB BULB INCLUDED DIMMABLE

GE : 120V : 2,016 Rated : 3 x 60W Incandescent E26 Medium , 180W Total IED : (Not Included) : Yes