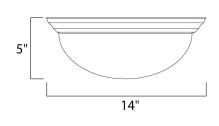

### MEASUREMENTS

DIMENSION

: 14" W x 5" H HANGING WEIGHT : 4.41 lb

:120V

LAMPING INPUT VOLTAGE

LUMENS : 1,344 Rated : 2 x 60W Incandescent E26 Medium , 120W Total BULB BULB INCLUDED : (Not Included)

DIMMABLE : Yes