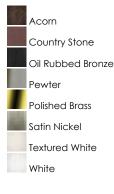

### **PRODUCT DESCRIPTION**

Maxim Lighting's commitment to both the residential lighting and the home building industries will assure you a product line focused on your lighting needs. With Maxim Lighting you will find quality product that is well designed, well priced and readily available.



### MEASUREMENTS

DIMENSION

: 14" W x 5" H HANGING WEIGHT : 4.41 lb

:120V

LAMPING INPUT VOLTAGE

LUMENS : 1,344 Rated : 2 x 60W Incandescent E26 Medium , 120W Total BULB BULB INCLUDED : (Not Included)

DIMMABLE : Yes

## **FINISHES OPTION**



GLASS Frosted FT

MATERIAL Glass + Steel

# RATINGS

cETLus Damp Location



## ADDITIONAL RATED LIFE 2500 Hours OPERATING TEMPERATURE:

-20°C (-4°F), 40°C (104°F)

Always consult a qualified electrician before installing any lighting product.



Job Type:\_

Quantity:\_



WESTERN DISTRIBUTION CENTER (HEADQUARTER) 253 NORTH VINELAND AVE I CITY OF INDUSTRY, CA 91746

EASTERN DISTRIBUTION CENTER 4200 SHIRLEY DR. I ATLANTA, GA 30336

P. 626.956.4200 | F. 626.956.4225 | maximlighting.com