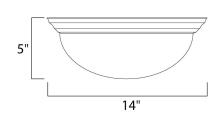

# PRODUCT DESCRIPTION

Maxim Lighting's commitment to both the residential lighting and the home building industries will assure you a product line focused on your lighting needs. With Maxim Lighting you will find quality product that is well designed, well priced and readily available.



# **MEASUREMENTS**

DIMENSION : 14" W x 5" H HANGING WEIGHT : 4.41 lb

### LAMPING

INPUT VOLTAGE : 120V

LUMENS : 1,344 Rated

BULB : 2 x 60W Incandescent E26 Medium , 120W Total

BULB INCLUDED : (Not Included)

DIMMABLE : Yes

### **FINISHES OPTION**



White

**GLASS**Frosted FT

# MATERIAL

Glass + Steel

## **RATINGS**

cETLus Damp Location



# ADDITIONAL

RATED LIFE 2500 Hours OPERATING TEMPERATURE: -20°C (-4°F), 40°C (104°F)



# **WESTERN DISTRIBUTION CENTER (HEADQUARTER)**253 NORTH VINELAND AVE I CITY OF INDUSTRY, CA 91746

**EASTERN DISTRIBUTION CENTER** 4200 SHIRLEY DR. I ATLANTA, GA 30336

**P**. 626.956.4200 | **F**. 626.956.4225 | maximlighting.com