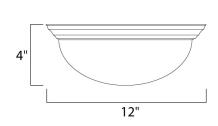

# **MEASUREMENTS**

**DIMENSION** : 12" W x 4" H MAX OAH : 4.33" OAH HANGING WEIGHT : 2.27 lb