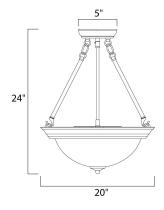

## **MEASUREMENTS**

BULB

| DIMENSION      | : 20" L x 20" W x 24" H |
|----------------|-------------------------|
| MAX OAH        | : 60" OAH               |
| HANGING WEIGHT | : 11.22 lb              |
| LAMPING        |                         |
| INPLIT VOLTAGE | 120V                    |