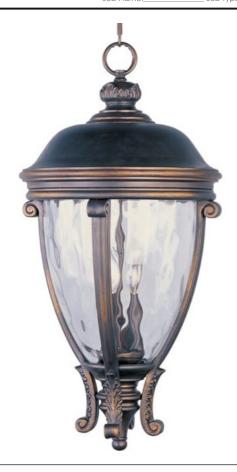

## **PRODUCT DESCRIPTION**

Maxim Lighting's Camden VX Collection is made with Vivex, a material twice the strength of resin, is non-corrosive, UV resistant and backed with a 5-Year Limited Warranty. Camden VX is available in our Black or Golden Bronze finish and our Water Glass.

### **FINISHES OPTION**

Golden Bronze

# **GLASS**

Water Glass WG

## MATERIAL

Vivex Resin Composite + Glass