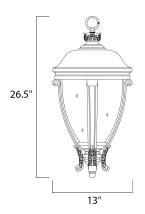

# **MEASUREMENTS**

: 13" L x 13" W x 26.5" H DIMENSION

HANGING WEIGHT : 15.65 lb