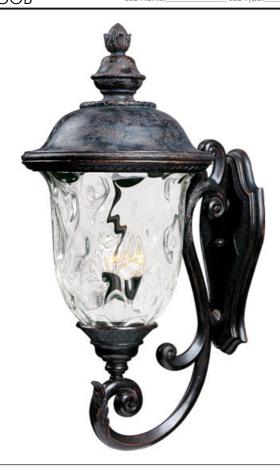

# PRODUCT DESCRIPTION

Maxim Lighting's Carriage House VX Collection is made with Vivex, a material twice the strength of resin, is non-corrosive, UV resistant and backed with a 5-Year Limited Warranty. Carriage House VX features our Oriental Bronze finish and Water Glass.

#### **FINISHES OPTION**

Oriental Bronze

## **GLASS**

Water Glass WG

#### MATERIAL

Vivex Resin Composite + Glass