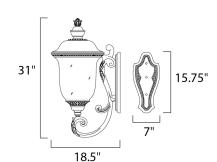

# **MEASUREMENTS**

DIMENSION : 14" W x 31" H x 18.5" Ext **BACK PLATE** : 7" W x 15.75" H x 15.5" HCO

HANGING WEIGHT : 12.79 lb