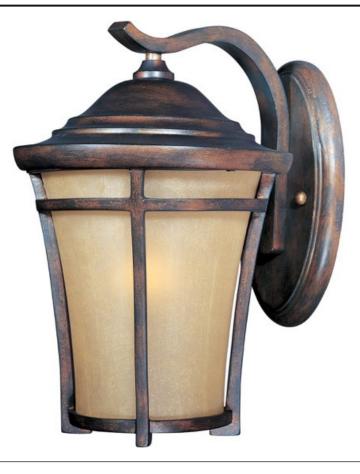

## **PRODUCT DESCRIPTION**

Maxim Lighting's Balboa VX Collection is made with Vivex, a material twice the strength of resin, is non-corrosive, UV resistant and backed with a 5-Year Limited Warranty. Balboa VX features our Copper Oxide finish and Golden Frost glass.

## FINISHES OPTION

Copper Oxide

GLASS Golden Frost GF

MATERIAL Vivex Resin Composite

RATINGS CETLus Wet Location

ADDITIONAL RATED LIFE 2500 Hours OPERATING TEMPERATURE: -20°C (-4°F), 40°C (104°F)

Always consult a qualified electrician before installing any lighting product.