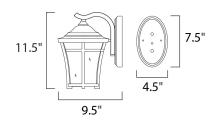

## MEASUREMENTS

DIMENSION : 7 BACK PLATE : 4 HANGING WEIGHT : 3 LAMPING INPUT VOLTAGE : 120V LUMENS : 1,150 BULB : 1 x 6 BULB INCLUDED : (Not DIMMABLE : Yes

: 7.5" W x 11.5" H x 9.5" Ext : 4.5" W x 7.5" H x 4" HCO : 3.5 lb