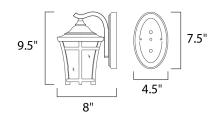

# **MEASUREMENTS**

DIMENSION : 6.5" W x 9.5" H x 8" Ext **BACK PLATE** : 4.5" W x 7.5" H x 4" HCO

HANGING WEIGHT : 2.43 lb