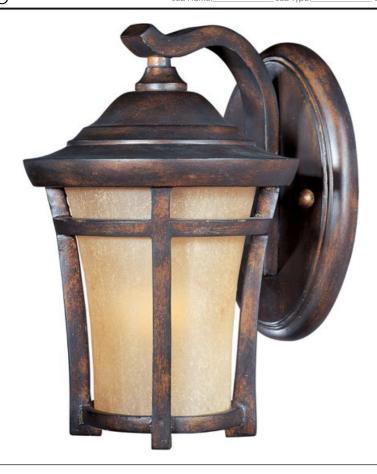

### PRODUCT DESCRIPTION

Maxim Lighting's Balboa VX Collection is made with Vivex, a material twice the strength of resin, is non-corrosive, UV resistant and backed with a 5-Year Limited Warranty. Balboa VX features our Copper Oxide finish and Golden Frost glass.

#### **FINISHES OPTION**

Copper Oxide

#### **GLASS**

Golden Frost GF

#### MATERIAL

Vivex Resin Composite