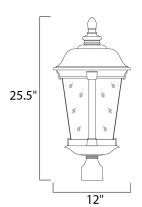

#### **MEASUREMENTS**

DIMENSION : 12" L x 12" W x 25.5" H

HANGING WEIGHT : 15.87 lb

LAMPING

INPUT VOLTAGE : 120V

**LUMENS** : 2,016 Rated

BULB : 3 x 60W Incandescent E12 Candelabra , 180W Total

**BULB INCLUDED** : (Not Included)