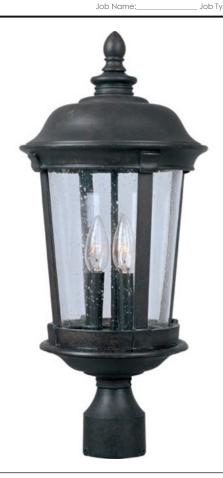

## **PRODUCT DESCRIPTION**

Maxim Lighting's Dover VX Collection is made with Vivex, a material twice the strength of resin, is non-corrosive, UV resistant and backed with a 5-Year Limited Warranty. Dover VX features our Bronze finish and Seedy glass.

## **GLASS**

Seedy CD

#### MATERIAL

Vivex Resin Composite + Glass