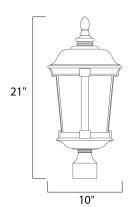

### **MEASUREMENTS**

DIMENSION : 10" L x 10" W x 21" H

HANGING WEIGHT : 9.9207 lb

LAMPING

INPUT VOLTAGE : 120V

**LUMENS** : 2,016 Rated

BULB : 3 x 60W Incandescent E12 Candelabra , 180W Total

**BULB INCLUDED** : (Not Included)