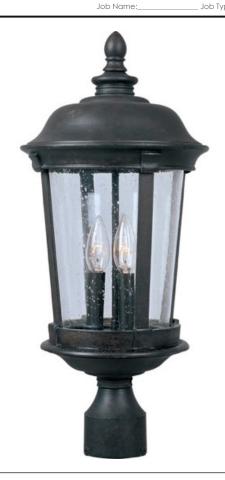

### **PRODUCT DESCRIPTION**

Maxim Lighting's Dover VX Collection is made with Vivex, a material twice the strength of resin, is non-corrosive, UV resistant and backed with a 5-Year Limited Warranty. Dover VX features our Bronze finish and Seedy glass.

### **GLASS**

Seedy CD

# MATERIAL

Vivex Resin Composite + Glass