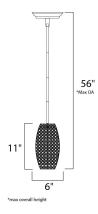

### **MEASUREMENTS**

DIMENSION : 6" W x 11" H MAX OAH : 56" OAH HANGING WEIGHT : 3.1 lb