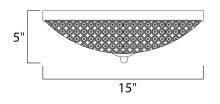

DIMENSION : 15" W x 5" H HANGING WEIGHT : 5.5 lb

LAMPING INPUT VOLTAGE : 120V LUMENS : 2,000 BULB : 4 x 44 BULB INCLUDED : (Inclu DIMMABLE : Yes COLOR\_TEMP : 2900k

E : 120V : 2,000 Rated : 4 x 40W Xenon G9 , 160W Total O : (Included) : Yes : 2900K