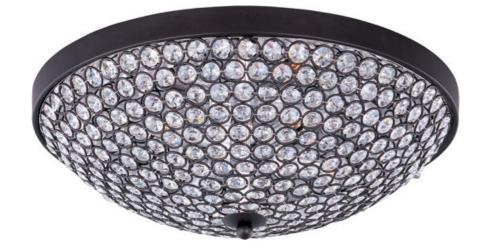

## **PRODUCT DESCRIPTION**

Like a constellation that sparkles in the night, the Glimmer collection features frames of rings expertly crafted and finished in choice of Polished Silver or Bronze. The rings are adorned with hundreds of clear Beveled Crystal beads which are installed one at a time by hand to create a masterpiece of lighting illuminated by xenon lamps

## FINISHES OPTION

Bronze Plated Silver

GLASS Beveled Crystal BC

MATERIAL Steel + K9 Crystal

RATINGS CETLus Dry Location

ADDITIONAL RATED LIFE 2000 Hours OPERATING TEMPERATURE: -20°C (-4°F), 40°C (104°F)

Always consult a qualified electrician before installing any lighting product.