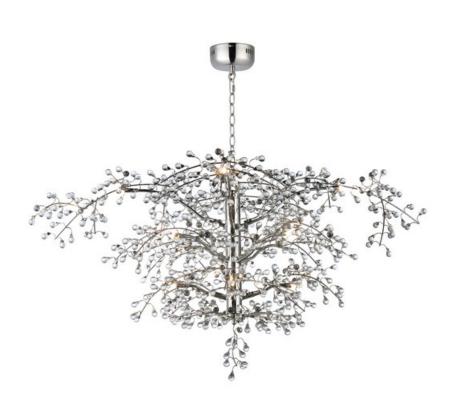

## **PRODUCT DESCRIPTION**

Branches of Polished Nickel support clusters of Clear glass balls which glisten from the light of the xenon lamps provided. With three sizes to choose you are sure to find a Cluster to enhance your room decor.