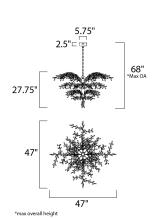

# **MEASUREMENTS**

DIMENSION : 47" L x 47" W x 27.75" H

MAX OAH : 68" OAH

CANOPY : 5.75" W x 2.5" H x 5.75" L

HANGING WEIGHT : 36.3 lb WIRE LENGTH : 120"