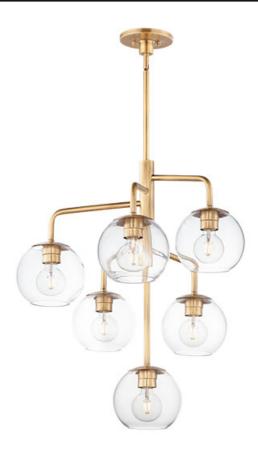

### PRODUCT DESCRIPTION

Vessels of heavy weight Clear glass are supported on frames of solid brass finished in a hand rubbed Natural Aged Brass finish. A versatile collection of up and down configurations which can be directly attached to the canopy or extended down by the rods supplied.

### **MEASUREMENTS**

DIMENSION : 27" L x 27" W x 28.5" H

MAX OAH : 74" OAH

CANOPY : 6" W x 0.5" H x 6" L

HANGING WEIGHT : 13.93 lb

### LAMPING

INPUT VOLTAGE : 120V

BULB : 6 x 60W Incandescent E26 Medium , 360W Total

BULB INCLUDED : (Not Included)

# GLASS

Clear CL

# MATERIAL

Brass + Glass