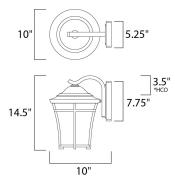

\*height from center of outlet to the top of the fixture

MEASUREMENTS

| DIMENSION      | : 10" W x 14.5" H x 12.25" Ext                |
|----------------|-----------------------------------------------|
| BACK PLATE     | : 5.25" W x 7.75" H x 3.5" HCO                |
| HANGING WEIGHT | : 4.4 lb                                      |
| LAMPING        |                                               |
| INPUT VOLTAGE  | : 120V                                        |
| LUMENS         | : 0 Rated                                     |
| BULB           | : 1 x 60W Incandescent E26 Medium , 60W Total |
| BULB INCLUDED  | : (Not Included)                              |
| DIMMABLE       | : Yes                                         |
|                |                                               |