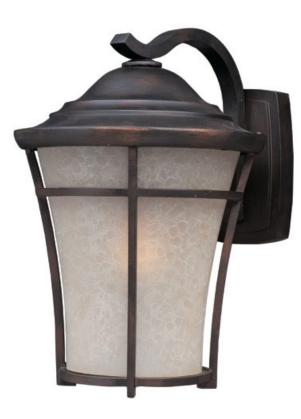

## **PRODUCT DESCRIPTION**

This transitional design in Die Cast aluminum has a remarkable price point. Finished in Copper Oxide with a hand painted Lace glass and two lamping options of both fluorescent and incandescent versions available. Adds additional energy savings and long life.

Copper Oxide

**GLASS** Lace LA

MATERIAL Aluminum + Glass

FINISHES OPTION

RATINGS CETLus Wet Location

ADDITIONAL OPERATING TEMPERATURE: -20°C (-4°F), 40°C (104°F)

Always consult a qualified electrician before installing any lighting product.