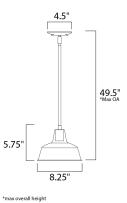

DIMENSION MAX OAH CANOPY HANGING WEIGHT

LAMPING

MEASUREMENTS

INPUT VOLTAGE LUMENS BULB

DIMMABLE

: 49.5" OAH : 4.5" W x 0.75" H x 4.5" L : 2.2 lb :120V : 0 Rated : 1 x 60W Incandescent E26 Medium , 60W Total **BULB INCLUDED** : (Not Included) : Yes LIGHTING\_DIRECTION : Down

: 8.25" L x 8.25" W x 5.75" H