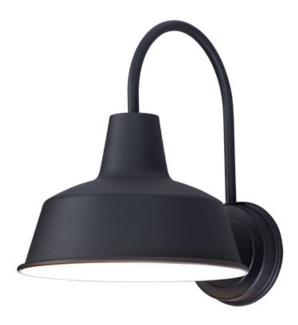

### PRODUCT DESCRIPTION

Picture yourself in an old gangster movie and the lighting on the wharf would look very much like this collection. This all aluminum collection is available in your choice of Weathered Zinc, Empire Bronze, or Black and is at a price point sure to please.

#### **FINISHES OPTION**

Black

Empire Bronze

Weathered Zinc

# MATERIAL

Aluminum