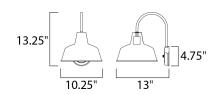

### **MEASUREMENTS**

DIMENSION : 10.25" W x 13.25" H x 13" Ext **BACK PLATE** : 4.75" W x 4.75" H x 10.5" HCO

HANGING WEIGHT : 2.86 lb

LAMPING

INPUT VOLTAGE : 120V

**BULB** : 1 x 60W Incandescent E26 Medium , 60W Total