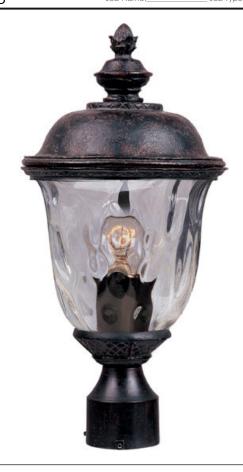

# PRODUCT DESCRIPTION

Carriage House DC is a traditional, early American style collection from Maxim Lighting International in Oriental Bronze finish with Water Glass glass.

# **FINISHES OPTION**

Oriental Bronze

### GLASS

Water Glass WG

#### MATERIAL

Die Cast Aluminum + Glass