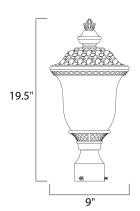

# PRODUCT DESCRIPTION

Carriage House DC is a traditional, early American style collection from Maxim Lighting International in Oriental Bronze finish with Water Glass glass.



# MEASUREMENTS

DIMENSION : 9" L x 9" W x 19.5" H

HANGING WEIGHT : 5.73 lb

# LAMPING

INPUT VOLTAGE : 120V

LUMENS : 1,150 Rated

BULB : 1 x 60W Incandescent E26 Medium, 60W Total

BULB INCLUDED : (Not Included)

DIMMABLE : Yes

# **FINISHES OPTION**



Oriental Bronze

### GLASS

Water Glass WG

#### MATERIAL

Die Cast Aluminum + Glass

### **RATINGS**

CETLUS

Wet Location







# **ADDITIONAL**

RATED LIFE 2500 Hours OPERATING TEMPERATURE: -20°C (-4°F), 40°C (104°F)

Always consult a qualified electrician before installing any lighting product.



WESTERN DISTRIBUTION CENTER (HEADQUARTER)
253 NORTH VINELAND AVE I CITY OF INDUSTRY, CA 91746

EASTERN DISTRIBUTION CENTER

4200 SHIRLEY DR. I ATLANTA, GA 30336

P. 626.956.4200 | F. 626.956.4225 | maximlighting.com