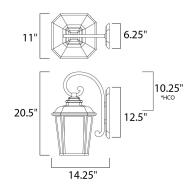

\*height from center of outlet to the top of the fixture

# **MEASUREMENTS**

DIMENSION : 11" W x 20.5" H x 14.25" Ext **BACK PLATE** : 6.25" W x 12.5" H x 10.25" HCO

HANGING WEIGHT : 8.4 lb