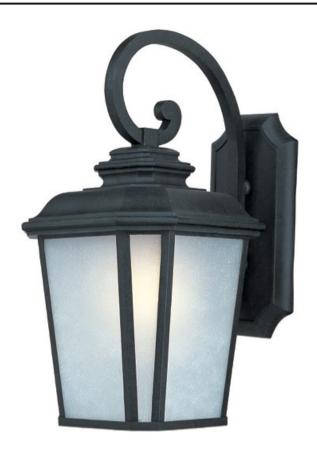

## PRODUCT DESCRIPTION

A classical, traditional style finished in a rustic Black Oxide finish with Weathered Frost glass is sure to add elegance to your home's exterior. Available in both incandescent and fluorescent versions with an source to consider.

#### **FINISHES OPTION**

Black Oxide

### **GLASS**

Weathered Frost WF

#### **MATERIAL**

Aluminum + Glass