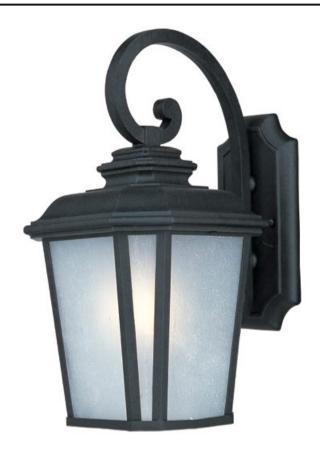

## PRODUCT DESCRIPTION

A classical, traditional style finished in a rustic Black Oxide finish with Weathered Frost glass is sure to add elegance to your home's exterior. Available in both incandescent and fluorescent versions with an source to consider.

#### **FINISHES OPTION**

Black Oxide

### GLASS

Weathered Frost WF