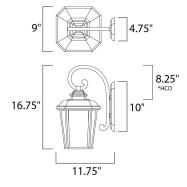

\*height from center of outlet to the top of the fixture

# **MEASUREMENTS**

DIMENSION : 9" W x 16.75" H x 11.75" Ext BACK PLATE : 4.75" W x 10" H x 8.25" HCO

HANGING WEIGHT : 5.52 lb