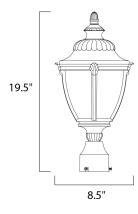

## MEASUREMENTS

HANGING WEIGHT

DIMENSION

: 8.5" L x 8.5" W x 19.5" H

| LAMPING       |        |
|---------------|--------|
| INPUT VOLTAGE | :120   |
| LUMENS        | : 1,15 |
| BULB          | :1x    |
| BULB INCLUDED | : (No  |
| DIMMABLE      | :Yes   |