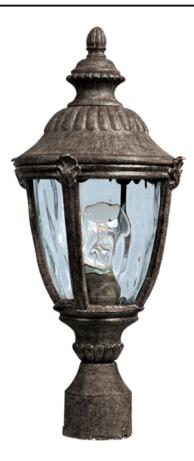

## **PRODUCT DESCRIPTION**

Morrow Bay Cast is a traditional, European style collection from Maxim Lighting International in Earth Tone finish with Water Glass glass.

**FINISHES OPTION** Earth Tone

GLASS Water Glass WG

MATERIAL Die Cast Aluminum

RATINGS cETLus Wet Location

ADDITIONAL RATED LIFE 2500 Hours OPERATING TEMPERATURE: -20°C (-4°F), 40°C (104°F)

Always consult a qualified electrician before installing any lighting product.