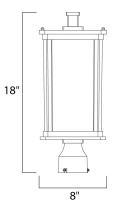

**MEASUREMENTS** 

BULB

DIMMABLE

: 8" L x 8" W x 18" H DIMENSION HANGING WEIGHT : 8.69 lb LAMPING INPUT VOLTAGE : 120V LUMENS : 1,150 Rated

:Yes

: 1 x 60W Incandescent E26 Medium , 60W Total BULB INCLUDED : (Not Included)