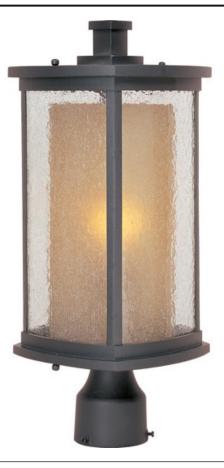

## **PRODUCT DESCRIPTION**

The craftsman inspired Bungalow outdoor cast aluminum collection is finished in Bronze. The exterior Seedy glass adds texture while the interior Wilshire glass adds warmth. Bungalow is also available with energy-efficient fluorescent light in the Bungalow EE collection.

## **FINISHES OPTION** Bronze

GLASS Seedy and Wilshire CDWS

MATERIAL Aluminum + Glass

RATINGS cETLus Wet Location

ADDITIONAL RATED LIFE 2500 Hours **OPERATING TEMPERATURE:** -20°C (-4°F), 40°C (104°F)

Always consult a qualified electrician before installing any lighting product.