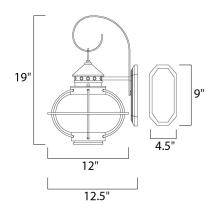

## MEASUREMENTS DIMENSION

HANGING WEIGHT

BACK PLATE

LAMPING

LUMENS

BULB

: 12" W x 19" H x 12.5" Ext : 4.5" W x 9" H x 8" HCO : 1.32 lb

INPUT VOLTAGE : 120V : 1,150 Rated : 1 x 60W Incandescent E26 Medium , 60W Total BULB INCLUDED : (Not Included) DIMMABLE : Yes