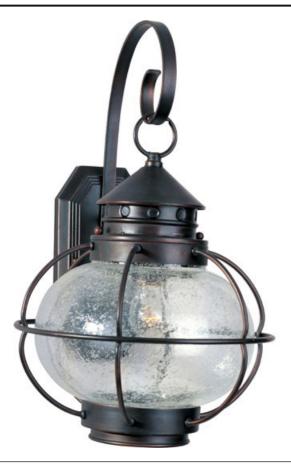

## **PRODUCT DESCRIPTION**

Portsmouth is a traditional, early American style collection from Maxim Lighting International in Oil Rubbed Bronze finish with Seedy glass.

## **FINISHES OPTION**

Oil Rubbed Bronze

GLASS Seedy CD

MATERIAL Aluminum + Glass

RATINGS cETLus Wet Location

ADDITIONAL RATED LIFE 2500 Hours OPERATING TEMPERATURE: -20°C (-4°F), 40°C (104°F)

Always consult a qualified electrician before installing any lighting product.