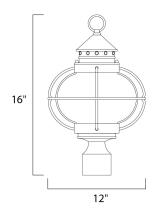

## **MEASUREMENTS**

DIMENSION : 12" L x 12" W x 16" H

HANGING WEIGHT : 3.31 lb