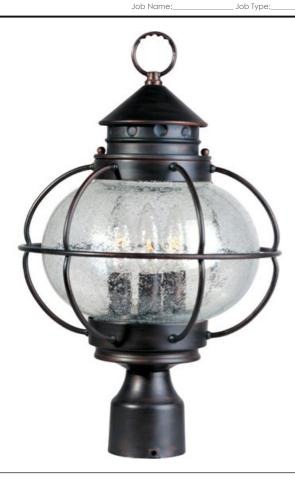

## **PRODUCT DESCRIPTION**

Portsmouth is a traditional, early American style collection from Maxim Lighting International in Oil Rubbed Bronze finish with Seedy glass.

#### **FINISHES OPTION**

Oil Rubbed Bronze

### **GLASS**

Seedy CD

#### MATERIAL

Aluminum + Glass