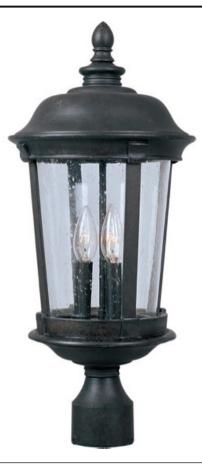

## **PRODUCT DESCRIPTION**

Dover Cast is a traditional, Mediterranean style collection from Maxim Lighting International in Bronze finish with Seedy glass.

## FINISHES OPTION

GLASS Seedy CD

MATERIAL Die Cast Aluminum

RATINGS CETLus Wet Location

ADDITIONAL RATED LIFE 1500 Hours OPERATING TEMPERATURE: -20°C (-4°F), 40°C (104°F)

PHOTOMETIC: Report Found Online

Always consult a qualified electrician before installing any lighting product.