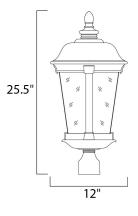

## MEASUREMENTS

HANGING WEIGHT

DIMENSION

BULB

: 12" L x 12" W x 25.5" H : 8.38 lb

| LAMPING       |       |
|---------------|-------|
| INPUT VOLTAGE | :120V |

LUMENS : 2,016 Rated

- : 3 x 40W Incandescent E12 Candelabra , 120W Total
- BULB INCLUDED : (Not Included)
- DIMMABLE : Yes