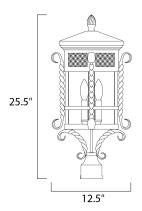

## **MEASUREMENTS**

DIMENSION : 12.5" L x 12.5" W x 25.5" H

HANGING WEIGHT : 20.7 lb