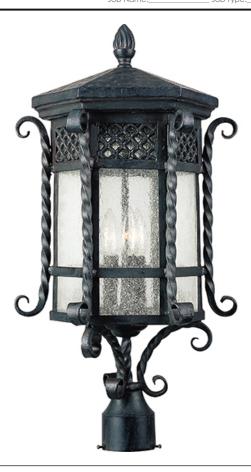

## **PRODUCT DESCRIPTION**

Scottsdale is a traditional, Mediterranean style collection from Maxim Lighting International in Country Forge finish with Seedy glass.

## **FINISHES OPTION**

Country Forge

#### **GLASS**

Seedy CD

#### MATERIAL

Steel + Glass