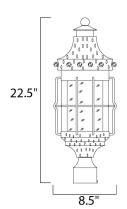

#### **MEASUREMENTS**

DIMENSION : 8.5" L x 8.5" W x 22.5" H

HANGING WEIGHT : 8.38 lb

LAMPING

INPUT VOLTAGE : 120V

**LUMENS** : 2,016 Rated

BULB : 3 x 60W Incandescent E12 Candelabra , 180W Total

**BULB INCLUDED** : (Not Included)