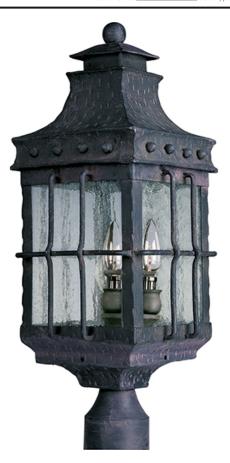

# **PRODUCT DESCRIPTION**

Nantucket is a traditional, early American style collection from Maxim Lighting International in Country Forge finish with Seedy glass.

#### **FINISHES OPTION**

Country Forge

## **GLASS**

Seedy CD

### MATERIAL

Steel + Glass