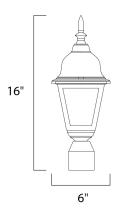

## **PRODUCT DESCRIPTION**

Maxim Lighting's commitment to both the residential lighting and the home building industries will assure you a product line focused on your basic lighting needs. With the Builder Cast collection you will find quality lighting that is well designed, well priced and readily available.



#### **MEASUREMENTS**

: 6" L x 6" W x 16" H DIMENSION

HANGING WEIGHT : 1.8 lb

#### LAMPING

INPUT VOLTAGE : 120V

**LUMENS** : 1,150 Rated

: 1 x 60W Incandescent E26 Medium , 60W Total BULB

BULB INCLUDED : (Not Included)

DIMMABLE : Yes

### **FINISHES OPTION**

Black

Country Stone

# **GLASS**

Clear CL

## MATERIAL

Die Cast Aluminum

### **RATINGS**

cETLus Wet Location







### **ADDITIONAL**

RATED LIFE 2500 Hours OPERATING TEMPERATURE: -20°C (-4°F), 40°C (104°F)

Always consult a qualified electrician before installing any lighting product.



WESTERN DISTRIBUTION CENTER (HEADQUARTER) 253 NORTH VINELAND AVE I CITY OF INDUSTRY, CA 91746

# **EASTERN DISTRIBUTION CENTER**

4200 SHIRLEY DR. I ATLANTA, GA 30336

P. 626.956.4200 | F. 626.956.4225 | maximlighting.com