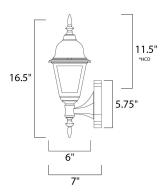

\*height from center of outlet to the top of the fixture

#### **MEASUREMENTS**

DIMENSION : 6" W x 16.5" H x 7" Ext

**BACK PLATE** : 4.5" W x 5.75" H x 11.5" HCO

HANGING WEIGHT : 2.05 lb