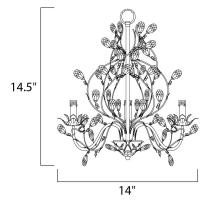

## MEASUREMENTS

DIMENSION

LAMPING

LUMENS

DIMMABLE

BULB

: 14" L x 14" W x 14.5" H HANGING WEIGHT : 4.3 lb

INPUT VOLTAGE : 120V : 2,016 Rated : 3 x 60W Incandescent E12 Candelabra , 180W Total BULB INCLUDED : (Not Included) :Yes