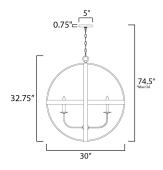

#### **MEASUREMENTS**

DIMENSION : 30" L x 30" W x 32.75" H

MAX OAH : 74.5" OAH

: 5" W x 0.75" H x 5" L CANOPY

HANGING WEIGHT : 11.66 lb