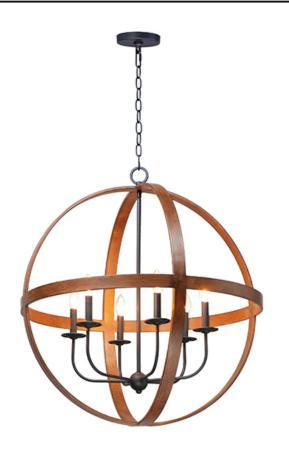

## **PRODUCT DESCRIPTION**

The sphere has become one the most popular styles in lighting decor today. Our latest entry to this category is constructed of heavy channel metal finished in either Barn Wood or Antique Pecan both with Black accents. Now you can enjoy the beauty of wood with the durability and affordable price of metal.

#### **FINISHES OPTION**

Antique Pecan / Black Barn Wood / Black