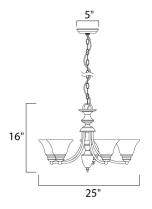

#### **MEASUREMENTS**

DIMENSION : 25" L x 25" W x 16" H
CANOPY : 5" W x 1" H x 5" L

HANGING WEIGHT : 11.68 lb